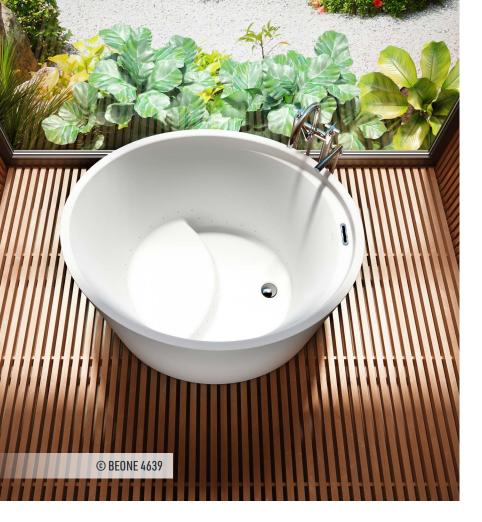

## **BEONE**<sup>™</sup>

UNIQUE BATHING EXPERIENCE

Part of BainUltra's therapeutic baths, BeOne's singular design is not only pleasing to the eye, it is also a reminder of what is important... Taking care of yourself.

© BEONE 4639

BainUltra

## FIRST OF IT'S KIND BEONE<sup>™</sup>

The first of its kind, a Japanese style bathtub; BeOne™ provides an extraordinarily unique bathing experience.

The air jets coupled with its circular design create a powerful massage that is unlike any other offered by traditional air systems.

Let yourself be transported to a garden of selfhealing and natural rejuvenation. Listen to the water's powerful movement as it massages you and feel the heat from the seating area all the way up to your upper back.