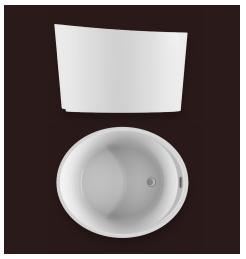

## BeOne 4639 • 46" x 39" x 30"

- · 40 air jets (TMU)
- · 44 imperial gallons
- · 53 U.S. gallons
- · Designed for one bather
- · Integrated waste and overflow
- MiaPlus<sup>®</sup> control
- · Color : White, and Black/White (option)
- Available in BainUltra's 100% pure acrylic and UltraVelour matte finish (option)