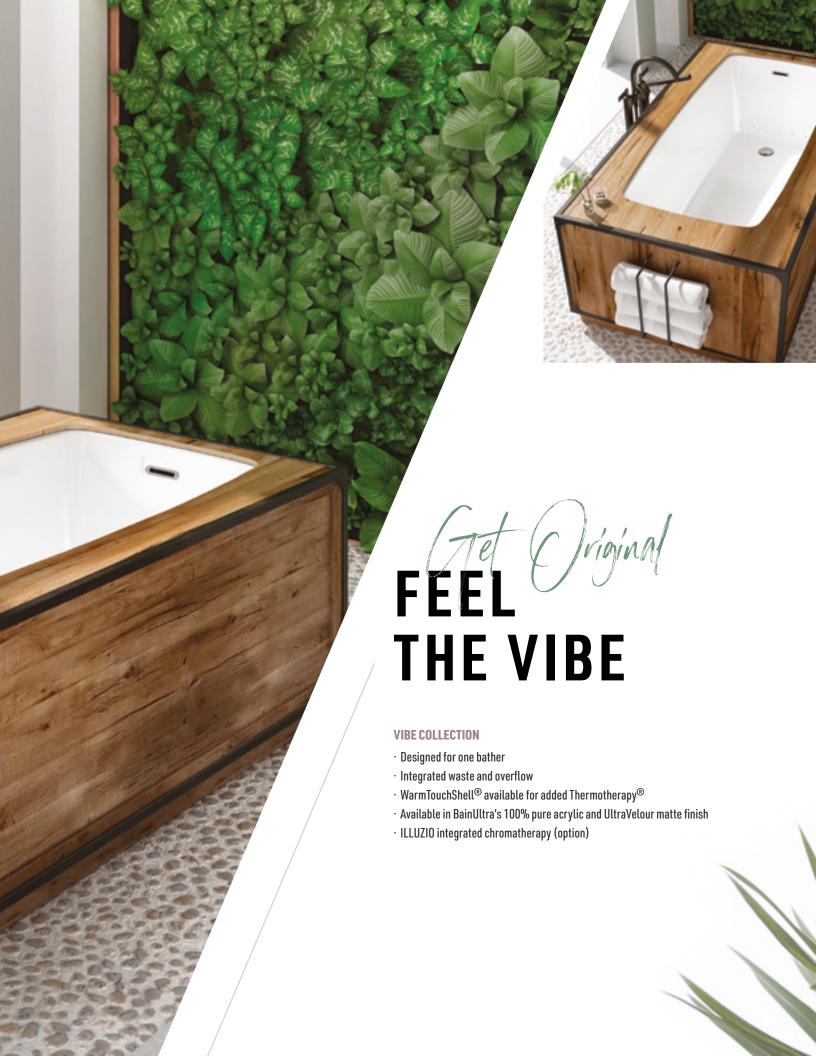

## A NEW ART **OF LIVING**

**VIBE 5828 FREESTANDING** 

BainUltra's VIBE™ therapeutic baths are offered in the Thermomasseur (with Geysair® hot air system) and in the TUB category to which you can add Illuzio chromatherapy and WarmTouchShell thermotherapy technologies.

- 58 x 28 x 21 Freestanding
- · 60 x 30 x 19 Drop-in & Alcove (perfectly suited for an undermount installation)
- · Drop-in and alcove deck height: 1-1/2" and 1/2"
- · Compatible with the Multifit skirt for the 1-1/2" deck
- · MiaPlus control
- · Freestanding VIBE must have turbine remotely installed.
- · 44 US gallons, 36 Imperial gallons (3" below the overflow)
- · 40 air jets (Thermomasseur)