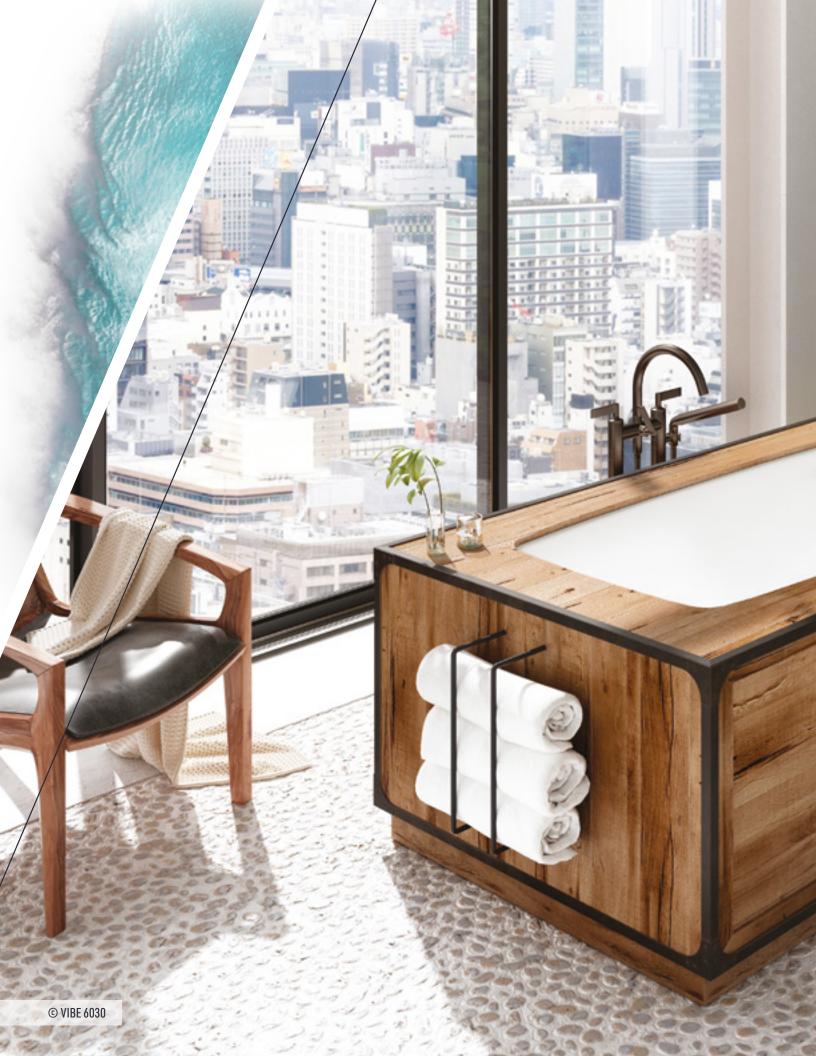

## A NEW ART **OF LIVING**

**VIBE 5828 FREESTANDING** 

BainUltra's VIBE™ therapeutic baths are offered in the Thermomasseur (with Geysair® hot air system) and in the TUB category to which you can add Illuzio chromatherapy and WarmTouchShell thermotherapy technologies.