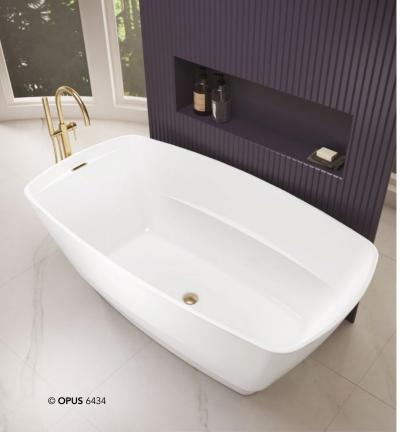

#### **OPUS** 6434

Freestanding | 64" x 34" x 25" 68 Imperial gallons | 81 U.S. gallons FineStone® | White Satin Finish