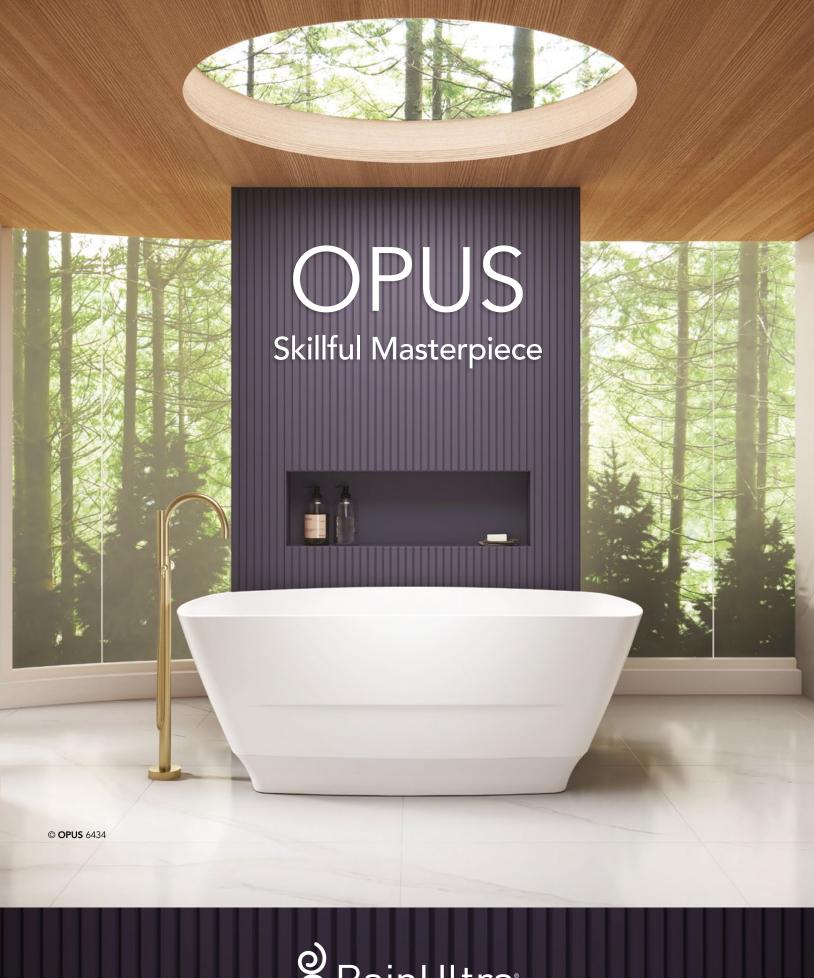

### **OPUS** 6434

BainUltra is proud to present Opus, a solid surface bath collection made with FineStone®.

An "opus" is a creative work, the result of a composition based on careful thought, inspiration and a desire to bring the skillful spirit of the artist forward... Which is what inspired the creation of the Opus bathtub.

## A symphony of lines and curves

All details, lines, and curves drawn by our designers and craftspeople are like strokes of a pen, or notes in a symphony blending harmoniously together in the final masterpiece.

#### **OPUS** 6434

Freestanding | 64" x 34" x 25" 68 Imperial gallons | 81 U.S. gallons FineStone® | White Satin Finish