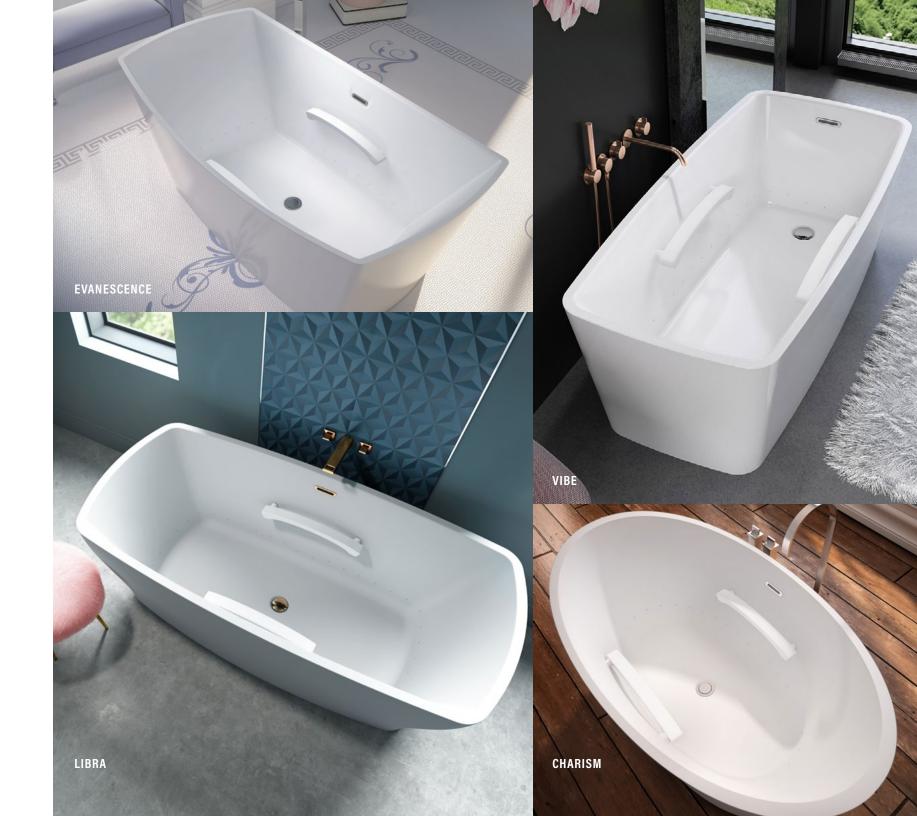

## **UNIVERSAL ARMRESTS**

**OUR GOAL IS TO MAKE** THE PERFECT BATH FOR YOU...

BainUltra® offers the most comfortable and luxurious bathtubs. Part of enjoying the bathing experience is how the bath touches each part of the body. This is why we are now offering the option to add armrests on some of our best collections.

## ENJOY THE FULL BENEFITS OF YOUR THERMOMASSEUR®

Bathers have preferences; some prefer to let their arms float in the water, others on the deck of the bath.

The Universal Armrests provide an ergonomic way for bathers to rest their arms, while enjoying the full benefits of a therapeutic bath.

They also serve a helpful function when bathers requiring extra stability are entering and exiting the baths.

The Universal Armrests are available for these collections:

BAIN DE VILLE · BALNEO · CHARISM CITTI · ESTHESIA · EVANESCENCE · LIBRA NOKORI · OPALIA · ORIGAMI · VIBE