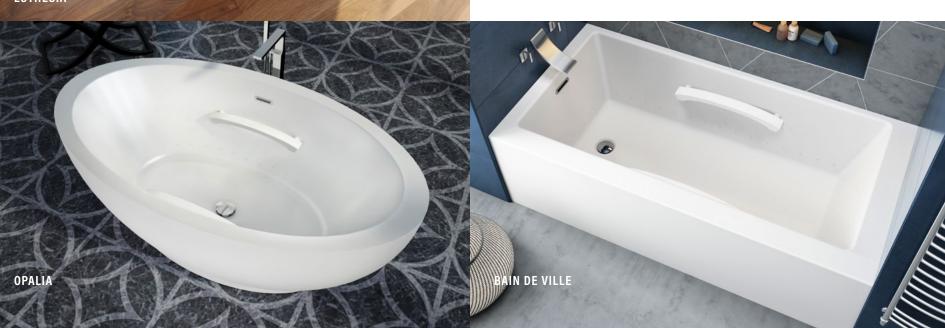

They also serve a helpful function when bathers requiring extra stability are entering and exiting the baths.

The Universal Armrests are available for these collections:

BAIN DE VILLE · BALNEO · CHARISM CITTI · ESTHESIA · EVANESCENCE · LIBRA NOKORI · OPALIA · ORIGAMI · VIBE