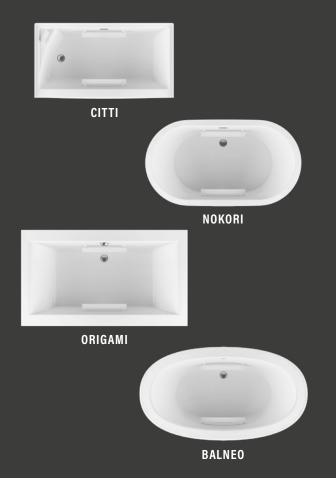

They also serve a helpful function when bathers requiring extra stability are entering and exiting the baths.

The Universal Armrests are available for these collections:

BAIN DE VILLE · BALNEO · CHARISM CITTI · ESTHESIA · EVANESCENCE · LIBRA NOKORI · OPALIA · ORIGAMI · VIBE