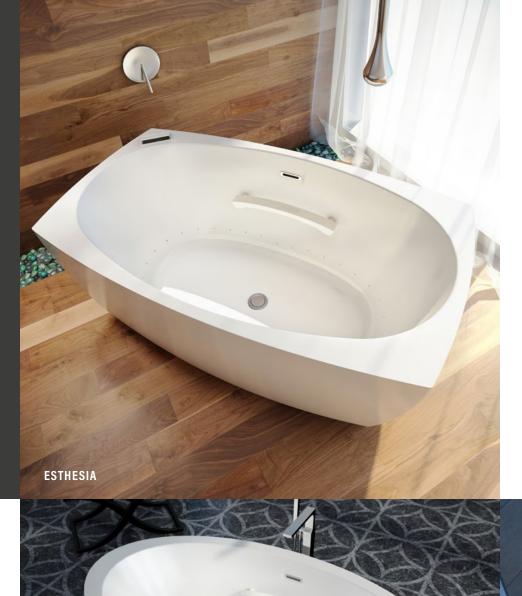

They also serve a helpful function when bathers requiring extra stability are entering and exiting the baths.

The Universal Armrests are available for these collections:

BAIN DE VILLE · BALNEO · CHARISM CITTI · ESTHESIA · EVANESCENCE · LIBRA NOKORI · OPALIA · ORIGAMI · VIBE