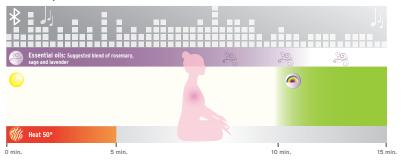

## **EXPERIENCES & SESSIONS**

#### THERAPY TIMELINE

The following graphics outline the sequence for each therapy as they run through the chosen experience.

### **Sessions**

#### **Echo**

#### Vivere

THERMOTHERAPY

AROMATHERAPY

CHROMATHERAPY

LUMINOTHERAPY

SOUND THERAPY