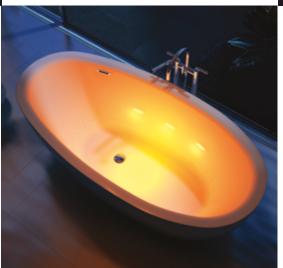

## ILLUSION IS PERFECT!

**ILLUZIO'S chromatherapy LED** are cleverly tucked away inside the structure of the bath so they're **invisible** when the system is not in operation.

Activate the chromatherapy and oval colored lights glow beautifully through the bath's translucent acrylic shell, providing all the same therapeutic benefits as BainUltra's traditional chromatherapy system.

ILLUZIO boasts the frequencies and wavelengths that deliver the most effective chromatherapy with maximum benefits, and uses the BainUltra known controls.