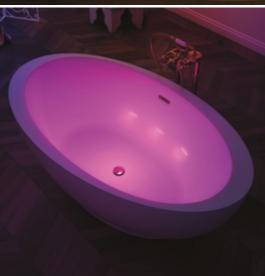

## ILLUSION IS PERFECT!

**ILLUZIO'S chromatherapy LED** are cleverly tucked away inside the structure of the bath so they're **invisible** when the system is not in operation.

Activate the chromatherapy and oval colored lights glow beautifully through the bath's translucent acrylic shell, providing all the same therapeutic benefits as BainUltra's traditional chromatherapy system.

ILLUZIO boasts the frequencies and wavelengths that deliver the most effective chromatherapy with maximum benefits, and uses the BainUltra known controls.