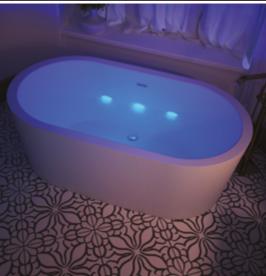

## ILLUSION IS PERFECT!

**ILLUZIO'S chromatherapy LED** are cleverly tucked away inside the structure of the bath so they're **invisible** when the system is not in operation.

Activate the chromatherapy and oval colored lights glow beautifully through the bath's translucent acrylic shell, providing all the same therapeutic benefits as BainUltra's traditional chromatherapy system.

ILLUZIO boasts the frequencies and wavelengths that deliver the most effective chromatherapy with maximum benefits, and uses the BainUltra known controls.