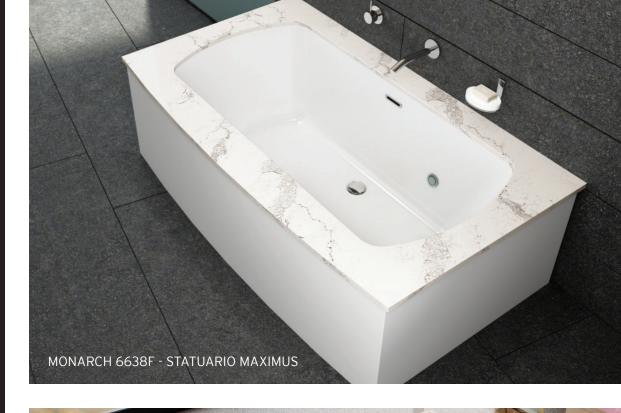

This singular collection features radiant, sumptuous quartz deck surfaces in carefully selected enchanting colors combined with the bath inner shell made of 100% pure acrylic of the highest quality.

With a touch of refinement and elegance, Monarch therapeutic baths bring noble luxury at the heart of your relaxation and wellness space.

## Pure, Noble Quartz

Monarch deck surfaces are made of quartz, a rich and noble stone, of various vibrant colors.

## Rich, Elegant Quartz

Monarch deck surfaces give richness and elegance to your wellness space.

Statuario Maximus – Caesarstone

Tuscan Dawn – Caesarstone

Piatra Grey – Caesarstone

Emperadoro – Caesarstone