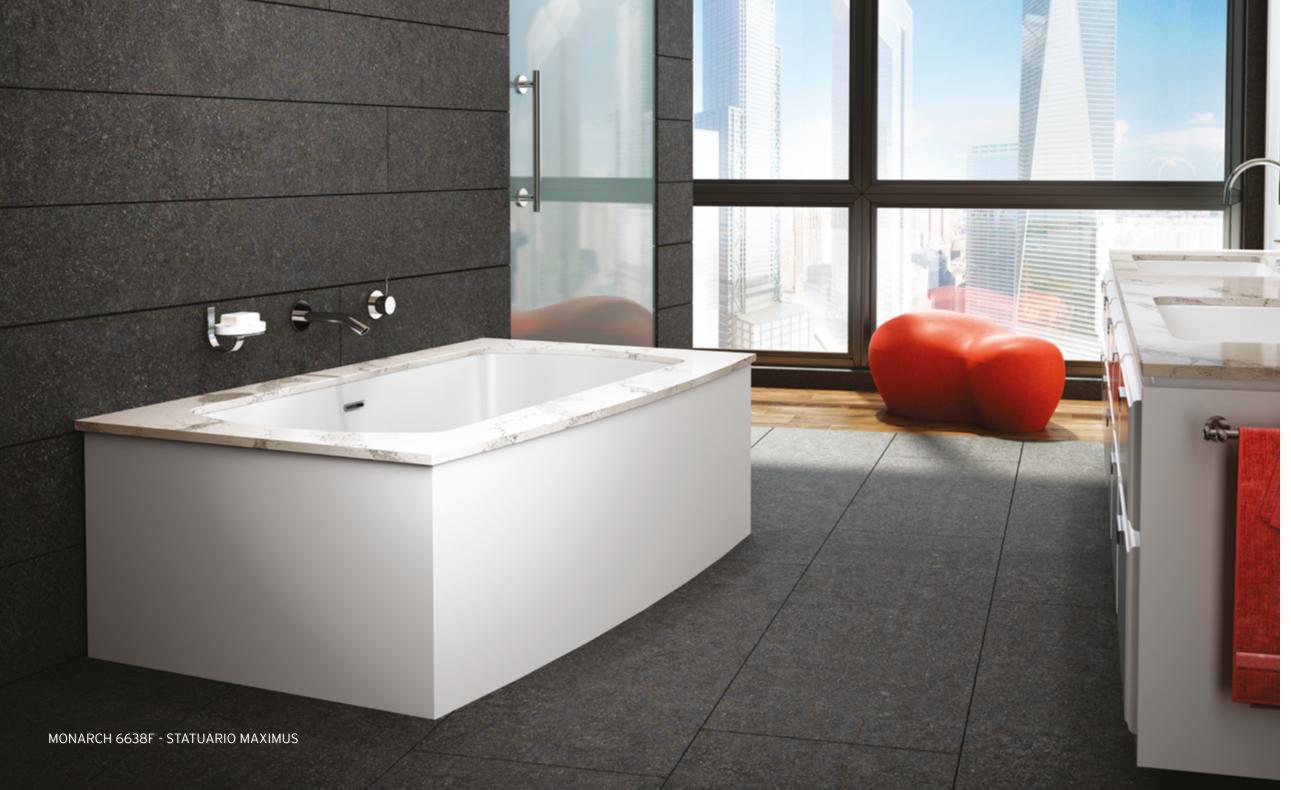

## An Exquisite Evolution

Monarch is a refined collection of therapeutic baths with distinctive deck surfaces, for a look that's noble and pure.

Designed to blend with the utmost harmony into luxury condo dwellings, Monarch bath is a graceful innovation for drop-in and alcove settings—an approach to bathroom design that is utterly refined.

This singular collection features radiant, sumptuous quartz deck surfaces in carefully selected enchanting colors combined with the bath inner shell made of 100% pure acrylic of the highest quality.

With a touch of refinement and elegance, Monarch therapeutic baths bring noble luxury at the heart of your relaxation and wellness space.

#### RECTANGLE

MONARCH 6636 • 7236 • 7240

Drop-In / Alcove

MONARCH 6030 • 6031 • 6032 • 6035 • 6036 Drop-In / Alcove

MONARCH 6032L • 6037L Drop-In / Alcove

MONARCH 6638F • 7238F Drop-In / Alcove

• 11

Add therapies to optimize the therapeutic benefits of your bath.