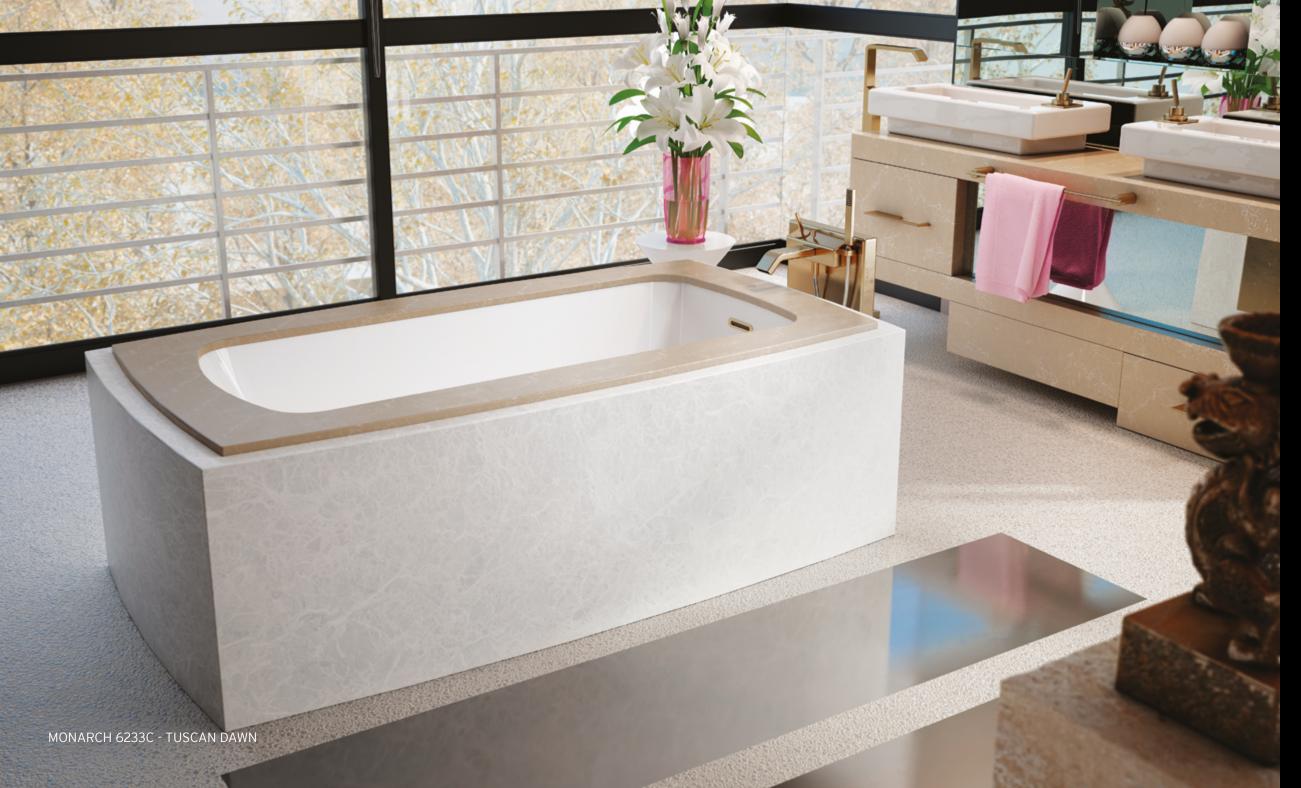

that's noble and pure.

Designed to blend with the utmost harmony into luxury condo dwellings, Monarch bath is a graceful innovation for drop-in and alcove settings—an approach to bathroom design that is utterly refined.

This singular collection features radiant, sumptuous quartz deck surfaces in carefully selected enchanting colors combined with the bath inner shell made of 100% pure acrylic of the highest quality.

With a touch of refinement and elegance, Monarch therapeutic baths bring noble luxury at the heart of your relaxation and wellness space.

Trend setting and exclusive, Monarch is the symbol of exquisite design evolution for a unique bathroom environment.



## Pure, Noble Quartz

Monarch deck surfaces are made of quartz, a rich and noble stone, of various vibrant colors.





## Rich, Elegant Quartz

Monarch deck surfaces give richness and elegance to your wellness space.



Statuario Maximus – Caesarstone



Tuscan Dawn – Caesarstone



Piatra Grey – Caesarstone



Emperadoro – Caesarstone

Quartz is an material with remarkable qualities: antibacterial, non porous and durable.



#### THERAPIES

## Multiple benefits

Available in the ThermoMasseur® category, Monarch baths offer all the therapeutic benefits of **Hydro-thermo massage**®-relaxe body and mind, relieve back pain, stimulate blood flow, and eliminate toxins.

Geysair® technology further enhances the benefits of Hydro-thermo massage while providing a feeling of uniform heat, improving lymphatic drainage, and maintaining water temperature for a longer period.

You can also benefit from **chromatherap