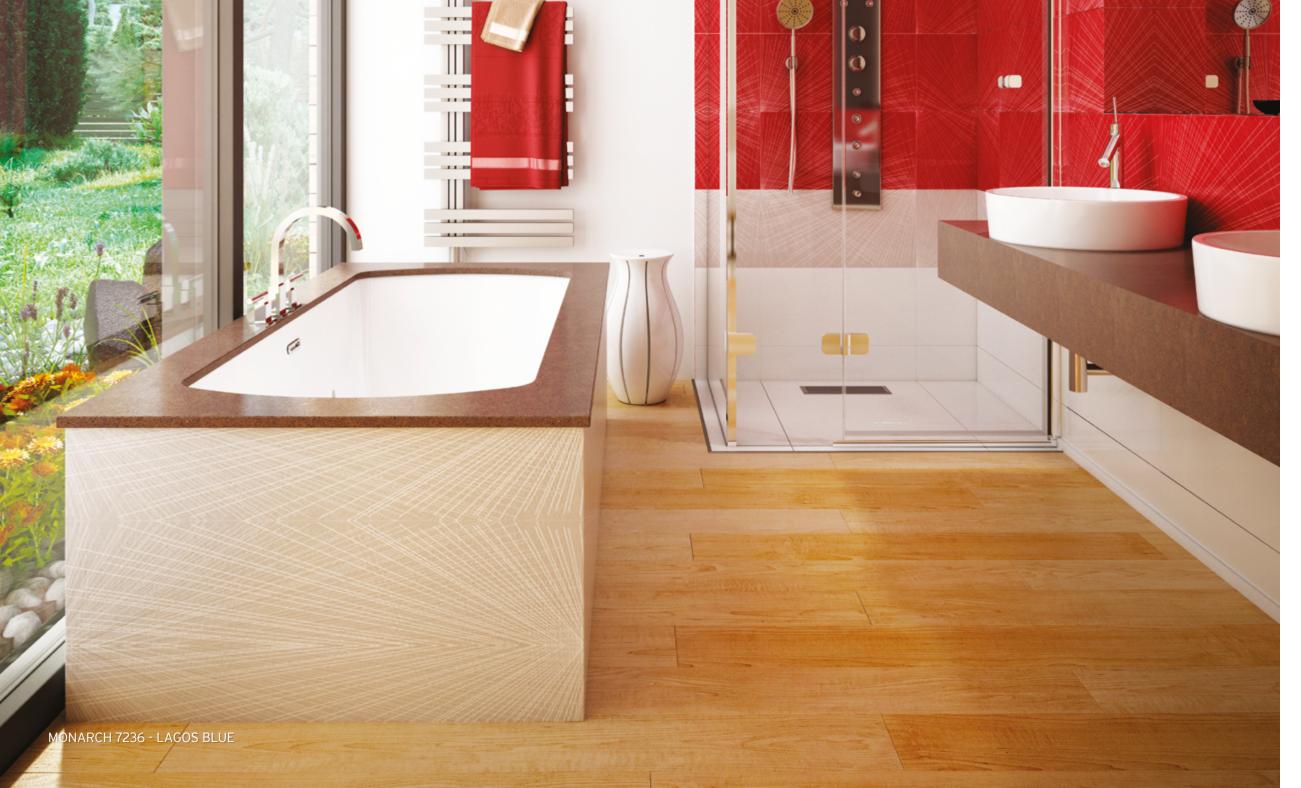

## An Exquisite Evolution

Monarch is a refined collection of therapeutic baths with distinctive deck surfaces, for a look that's noble and pure.

Designed to blend with the utmost harmony into luxury condo dwellings, Monarch bath is a graceful innovation for drop-in and alcove settings—an approach to bathroom design that is utterly refined.

This singular collection features radiant, sumptuous quartz deck surfaces in carefully selected enchanting colors combined with the bath inner shell made of 100% pure acrylic of the highest quality.

With a touch of refinement and elegance, Monarch therapeutic baths bring noble luxury at the heart of your relaxation and wellness space.

Trend setting and exclusive, Monarch is the symbol of exquisite design evolution for a unique bathroom environment.