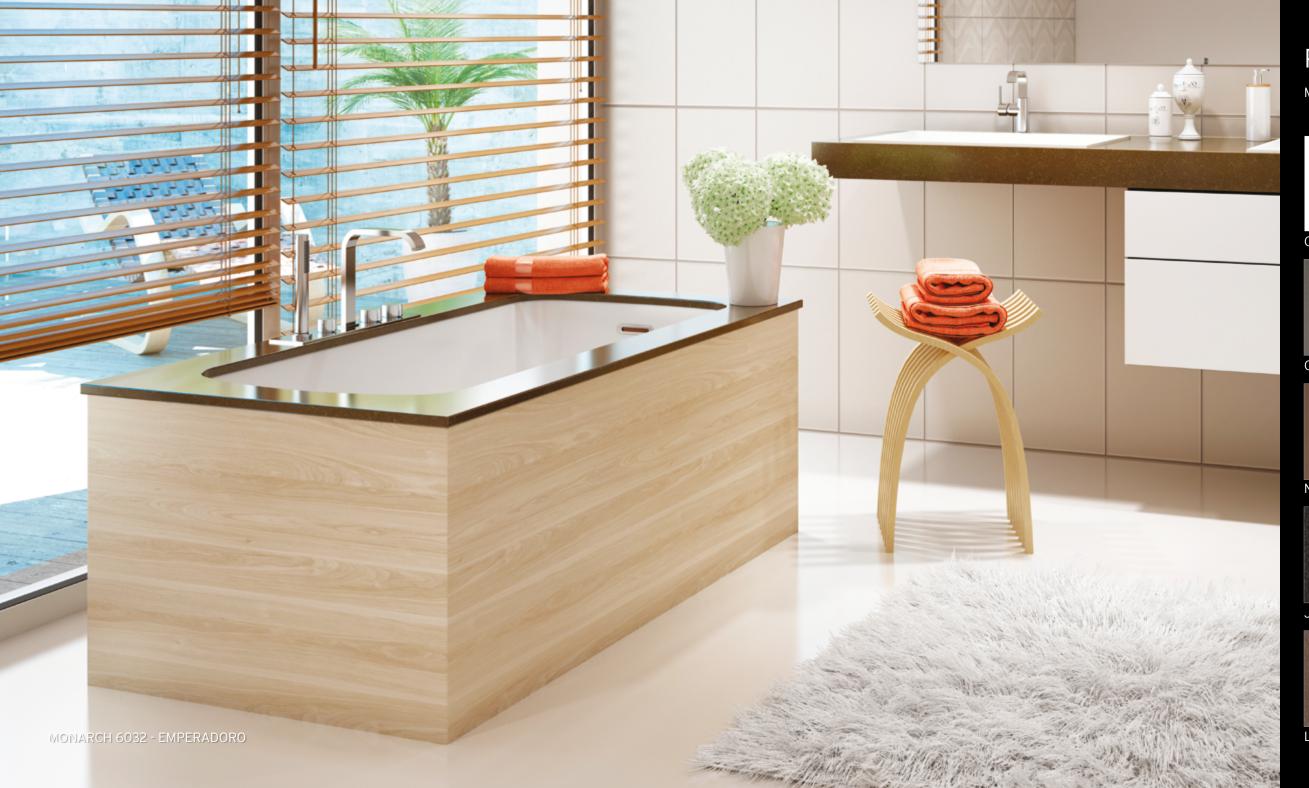

## An Exquisite Evolution

Monarch is a refined collection of therapeutic baths with distinctive deck surfaces, for a look that's noble and pure.

Designed to blend with the utmost harmony into luxury condo dwellings, Monarch bath is a graceful innovation for drop-in and alcove settings—an approach to bathroom design that is utterly refined.

This singular collection features radiant, sumptuous quartz deck surfaces in carefully selected enchanting colors combined with the bath inner shell made of 100% pure acrylic of the highest quality.

With a touch of refinement and elegance, Monarch therapeutic baths bring noble luxury at the heart of your relaxation and wellness space.

## Rich, Elegant Quartz

Monarch deck surfaces give richness and elegance to your wellness space.

Statuario Maximus – Caesarstone

Tuscan Dawn – Caesarstone

Piatra Grey – Caesarstone

Emperadoro – Caesarstone