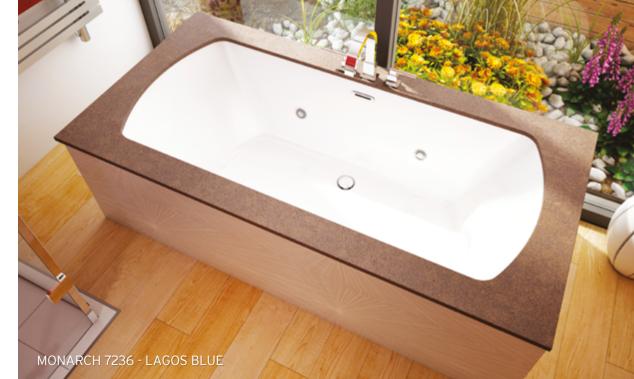

## An Exquisite Evolution

Monarch is a refined collection of therapeutic baths with distinctive deck surfaces, for a look that's noble and pure.

Designed to blend with the utmost harmony into luxury condo dwellings, Monarch bath is a graceful innovation for drop-in and alcove settings—an approach to bathroom design that is utterly refined.

This singular collection features radiant, sumptuous quartz deck surfaces in carefully selected enchanting colors combined with the bath inner shell made of 100% pure acrylic of the highest quality.

With a touch of refinement and elegance, Monarch therapeutic baths bring noble luxury at the heart of your relaxation and wellness space.

MONARCH 6233C - TUSCAN DAWN

bainultra.com