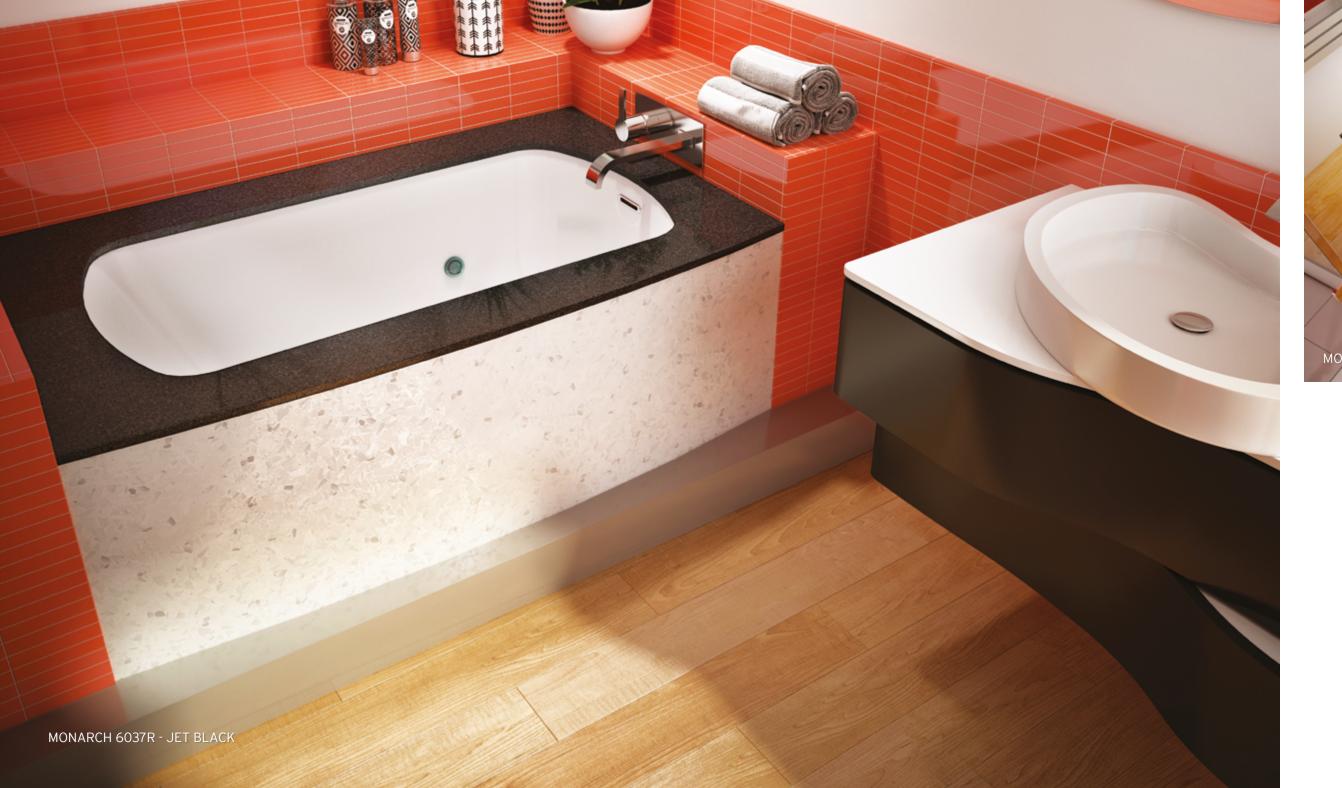

## An Exquisite Evolution

Monarch is a refined collection of therapeutic baths with distinctive deck surfaces, for a look that's noble and pure.

Designed to blend with the utmost harmony into luxury condo dwellings, Monarch bath is a graceful innovation for drop-in and alcove settings—an approach to bathroom design that is utterly refined.

This singular collection features radiant, sumptuous quartz deck surfaces in carefully selected enchanting colors combined with the bath inner shell made of 100% pure acrylic of the highest quality.

With a touch of refinement and elegance, Monarch therapeutic baths bring noble luxury at the heart of your relaxation and wellness space.

Trend setting and exclusive, Monarch is the symbol of exquisite design evolution for a unique bathroom environment.