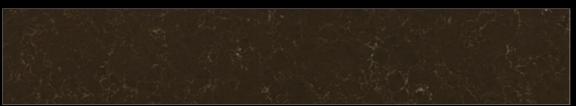

## Pure, Noble Quartz

Monarch deck surfaces are made of quartz, a rich and noble stone, of various vibrant colors.

## Rich, Elegant Quartz

Monarch deck surfaces give richness and elegance to your wellness space.

Statuario Maximus – Caesarstone

Tuscan Dawn – Caesarstone

Piatra Grey – Caesarstone

Emperadoro – Caesarstone

Quartz is an material with remarkable qualities: antibacterial, non porous and durable.