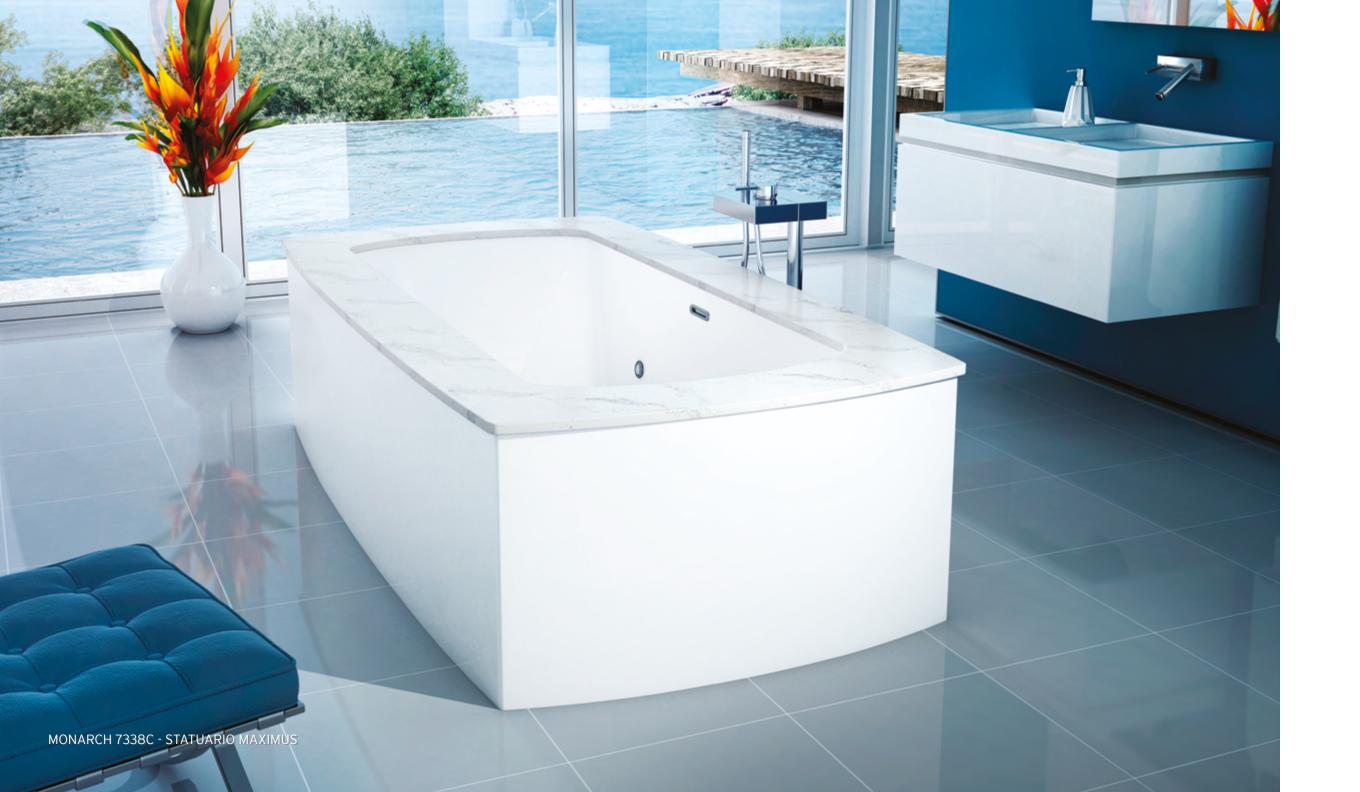

## An Exquisite Evolution

Monarch is a refined collection of therapeutic baths with distinctive deck surfaces, for a look that's noble and pure.

Designed to blend with the utmost harmony into luxury condo dwellings, Monarch bath is a graceful innovation for drop-in and alcove settings—an approach to bathroom design that is utterly refined.

This singular collection features radiant, sumptuous quartz deck surfaces in carefully selected enchanting colors combined with the bath inner shell made of 100% pure acrylic of the highest quality.

With a touch of refinement and elegance, Monarch therapeutic baths bring noble luxury at the heart of your relaxation and wellness space.

#### **CURVED • 4 SIDES**

• 1

**0 11** 

MONARCH 6233C • 6337C

MONARCH 6938C • 7338C

THERMOMASSEUR