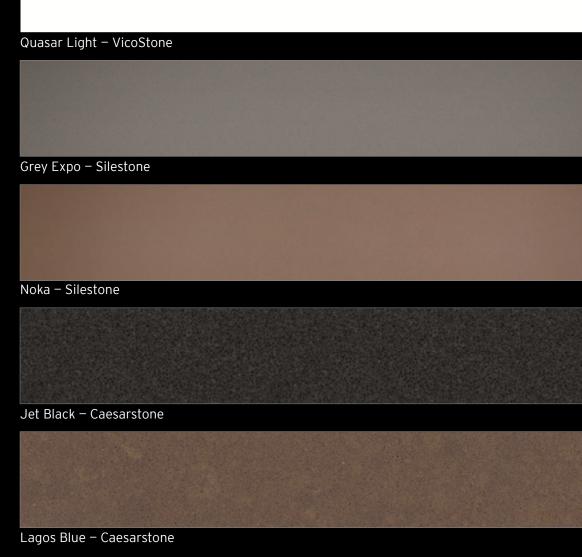

## Pure, Noble Quartz

Monarch deck surfaces are made of quartz, a rich and noble stone, of various vibrant colors.

## Rich, Elegant Quartz

Monarch deck surfaces give richness and elegance to your wellness space.

Statuario Maximus – Caesarstone

Tuscan Dawn – Caesarstone

Piatra Grey – Caesarstone

Emperadoro – Caesarstone

Quartz is an material with remarkable qualities: antibacterial, non porous and durable.