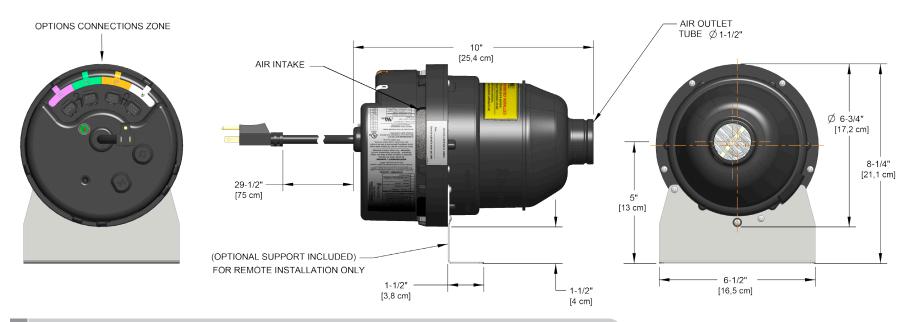

## **TURBINE**

**TECHNICAL SPECIFICATIONS** 

## MOTOR

| <b>Weight</b> 5,5 lbs           | <b>Air pressure</b> 2,75 psi                     | <b>Noise level</b><br>56 to 60 db at maximum speed | AIR HEATER                                   |
|---------------------------------|--------------------------------------------------|----------------------------------------------------|----------------------------------------------|
| Motor power<br>Panasonic 0,8 HP | <b>Air flow</b><br>75 cfm at maximum speed       | Operating cost<br>\$0.027/HR for \$0.045/KWh       | Power<br>700 W ■ 5.8 A                       |
| 120 V<br>600 W<br>5 A           | Motor rotation speed 27 000 rpm at maximum speed | -                                                  | Operating cost<br>\$0.027/HR for \$0.045/KWh |

## **NOTES**

- The specifications shown indicate the outer edge dimension.
- The manufacturer accepts a 1/4" [ 0.64 cm] variance. There are variations on each product and specifications are subject to change as we improve upon our product as required. The dimensions needed for site preparation and structure building will differ. BainUltra® assumes no responsibility for preparatory work done prior to the product being on site.